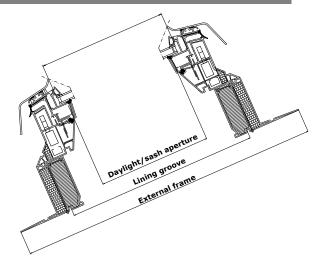

## Visible features

Note! Illustration shows VELUX INTEGRA® flat roof window CVP with frame extension ZCE 0015  $\,$ 

- Dome
- provides significant rain noise reduction and excellent sound insulation
- protects the insulating glass unitpolycarbonateclear or opaque

- 2 Insulation
- frame filled with polystyrene for superb insulation
- 3 Frame
- extra high frame construction 310 mm
- PVC profiles provide a nice, smooth surface
- easy cleaning
- maintenance-free
- 4 Lining
- unique lining groove makes it easy to build an accurate lining and get a smooth finish

#### Insulating glass unit

- double-glazed
- inner laminated pane for personal safety

## 6 Dome fittings

• anchors make it easy to fit and secure the dome and to remove it for cleaning

## Lifting devices

- hidden motors in the frame
- rigid chains

## 8 Scissors

 scissor support arms on all four sides ensure stability