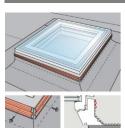

#### **Product description**

- Mains powered smoke ventilation window for flat roofs
- CE-marked in accordance with EN 12101-2:2003
- Opening for smoke ventilation: 500 mm
- Hidden lifting devices and motors
- Product height: 310 mm
- Wear-resistant, high quality white PVC frame
- Low energy insulating glass unit
- Protective dome
- · Maintenance-free surfaces

## Roof pitch

• Can be installed in roof pitches between 0° and 15°

## Visible features

Note! Illustration shows VELUX INTEGRA® flat roof window CVP with frame extension ZCE 0015  $\,$ 

- Dome
- provides significant rain noise reduction and excellent sound insulation
- protects the insulating glass unitpolycarbonateclear or opaque

- 2 Insulation
- frame filled with polystyrene for superb insulation
- 3 Frame
- extra high frame construction 310 mm
- PVC profiles provide a nice, smooth surface
- easy cleaning
- maintenance-free
- 4 Lining
- unique lining groove makes it easy to build an accurate lining and get a smooth finish