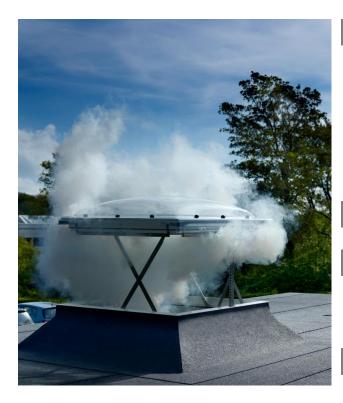

# VELUX Electric flat roof Smoke Ventilation window CSP with dome cover ISD

#### **Product description**

- Mains powered smoke ventilation window for flat roofs
- CE-marked in accordance with EN 12101-2:2003
- Opening for smoke ventilation: 500 mm
- Hidden lifting devices and motors
- Product height: 310 mm
- Wear-resistant, high quality white PVC frame
- Low energy insulating glass unit
- Protective dome
- · Maintenance-free surfaces

## ( ) = Effective daylight area, $m^2$

Flat roof smoke ventilation window CSP

- is an approved smoke ventilation window
- can be used in light commercial buildings or in stairwells where a smoke ventilation system is required
- features both smoke ventilation and comfort ventilation
- provides same amount of daylight as other VELUX flat roof windows
- integrates smoothly in the roof when installed together with other VELUX flat roof windows