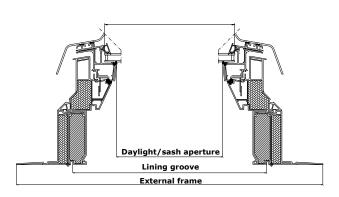

## Visible features

Note! Illustration shows VELUX INTEGRA® flat roof window CVP with frame extension ZCE 0015  $\,$ 

- Dome
- provides significant rain noise reduction and excellent sound insulation
- protects the insulating glass unitpolycarbonateclear or opaque

- 2 Insulation
- frame filled with polystyrene for superb insulation
- 3 Frame
- extra high frame construction 310 mm
- PVC profiles provide a nice, smooth surface
- easy cleaning
- maintenance-free
- 4 Lining
- unique lining groove makes it easy to build an accurate lining and get a smooth finish

#### Insulating glass unit

- double-glazed
- inner laminated pane for personal safety

## 6 Dome fittings

• anchors make it easy to fit and secure the dome and to remove it for cleaning

## Lifting devices

- hidden motors in the frame
- rigid chains

## 8 Scissors

 scissor support arms on all four sides ensure stability